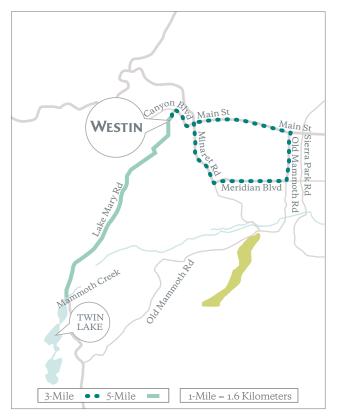

### 3 mile route

- 1. Head north on Hillside Dr toward Canyon Blvd. Turn left onto Canyon Blvd.
- 2. Turn left on to Lake Mary Rd continue to Minaret Rd and turn right. Go to Meridian Blvd. and turn left.
- 3. As you reach the intersection of Minaret and Meridian, there is a golf course to the right.
- 4. Continue down Meridian until you get to Old Mammoth Rd. At the intersection of Meridian Blvd. and Old Mammoth Rd, to your right is the picturesque Sherwin Mountains.
- 5. Turn left on Old Mammoth Rd and continue to Main St. and turn left.
- 6. This is the main road through the town of Mammoth Lakes and you will pass several restaurants, shops, our local fire department and the local post office.
- 7. Continue on Lake Mary Rd. to Canyon Blvd. and make a right. Go to Hillside and make a left.

### 5 mile route

- 1. Head south on Hillside Dr. toward Lakeview Blvd.
- 2. Turn left on Lakeview Blvd.
- 3. Turn left on Lake Mary Rd.
- 4. Turn right to stay on Lake Mary Rd. Follow Lake Mary Rd for 2.2 miles. As you run up Lake Mary Rd. you will see the Mammoth Crest on your left.
- 5. Once you hit the Twin Lakes Vista, stop and see the Lake Mamie Outfall at the top of the upper Twin Lake.
- 6. Now you will turn around and head back down Lake Mary Rd. where you will now see the Owens Valley and The White Mountains to your right.
- About 2 miles down turn left to stay on Lake Mary Rd. Turn right on to Lakeview Blvd. and turn right on to Hillside Dr.